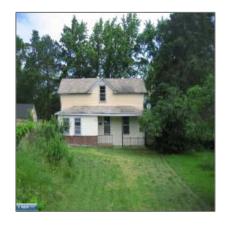

# Residential

- 445 Washington St, Ely, Minnesota 55731

#### **Basic Details**

| Property Type: | Residential      |
|----------------|------------------|
| Listing Type:  |                  |
| Listing ID:    | 147012           |
| Price:         | \$79,000         |
| Year Built:    | 1890             |
| Lot Area:      | <b>0.21 Acre</b> |