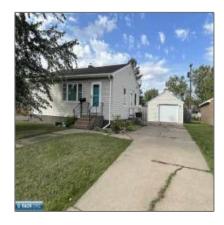

# Residential

- 1521 Gray Drive, Hibbing, Minnesota 55746

#### Basic Details

| Property Type: | Residential      |
|----------------|------------------|
| Listing Type:  |                  |
| Listing ID:    | 147478           |
| Price:         | \$195,000        |
| Year Built:    | 1957             |
| Lot Area:      | <b>0.16</b> Acre |

### Address Map

| Country:       | US                |  |
|----------------|-------------------|--|
| State:         | MN                |  |
| City:          | Hibbing           |  |
| Zipcode:       | 55746             |  |
| Street:        | <b>Gray Drive</b> |  |
| Street Number: | 1521              |  |
| Floor Number:  | 0                 |  |
| Longitude:     | W93° 4' 49.2''    |  |
| Latitude:      | N47° 25' 2.8''    |  |
|                |                   |  |