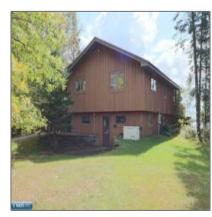

# Residential

- 4987 Pine Lane, Gilbert, Minnesota 55741

#### **Basic Details**

| Property Type: | Residential |
|----------------|-------------|
| Listing Type:  |             |
| Listing ID:    | 147471      |
| Price:         | \$549,900   |
| Year Built:    | 1994        |
| Lot Area:      | 1.85 Acre   |

#### Features

| $\sqrt{}$ | Heating System: | Forced Air, Dual Fuel/off<br>Peak, See Remarks |
|-----------|-----------------|------------------------------------------------|
| $\sqrt{}$ | Cooling System: | Central                                        |
| $\sqrt{}$ | Basement:       | Full, Walkout                                  |
| $\sqrt{}$ | Fireplace:      | 1 Fireplace, Gas Log                           |
| $\sqrt{}$ | Patio:          | Deck, Porch, Screened                          |