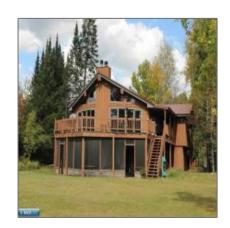

# Residential

- 4987 Pine Lane, Gilbert, Minnesota 55741

#### **Basic Details**

| Property Type: | Residential |
|----------------|-------------|
| Listing Type:  |             |
| Listing ID:    | 147471      |
| Price:         | \$549,900   |
| Year Built:    | 1994        |
| Lot Area:      | 1.85 Acre   |

#### Features

| $\sqrt{}$ | Heating System: | Forced Air, Dual Fuel/off<br>Peak, See Remarks |
|-----------|-----------------|------------------------------------------------|
| $\sqrt{}$ | Cooling System: | Central                                        |
| $\sqrt{}$ | Basement:       | Full, Walkout                                  |
| $\sqrt{}$ | Fireplace:      | 1 Fireplace, Gas Log                           |
| $\sqrt{}$ | Patio:          | Deck, Porch, Screened                          |