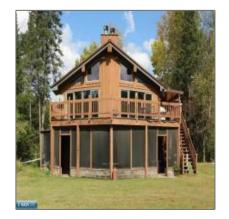

# Residential

- 4987 Pine Lane, Gilbert, Minnesota 55741

#### **Basic Details**

| Property Type: | Residential |
|----------------|-------------|
| Listing Type:  |             |
| Listing ID:    | 147471      |
| Price:         | \$549,900   |
| Year Built:    | 1994        |
| Lot Area:      | 1.85 Acre   |

#### Features

| $\sqrt{}$ | Heating System: | Forced Air, Dual Fuel/off<br>Peak, See Remarks |
|-----------|-----------------|------------------------------------------------|
| $\sqrt{}$ | Cooling System: | Central                                        |
| $\sqrt{}$ | Basement:       | Full, Walkout                                  |
| $\sqrt{}$ | Fireplace:      | 1 Fireplace, Gas Log                           |
| $\sqrt{}$ | Patio:          | Deck, Porch, Screened                          |