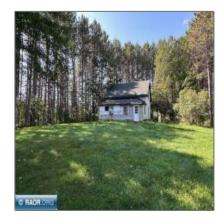

# Residential

- 7680 Sauana Rd, Embarrass, Minnesota 55732

#### **Basic Details**

| Property Type: | Residential |  |
|----------------|-------------|--|
| Listing Type:  |             |  |
| Listing ID:    | 147467      |  |
| Price:         | \$84,500    |  |
| Year Built:    | 1915        |  |
| Lot Area:      | 20 Acre     |  |