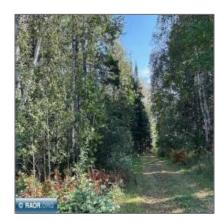

#### **Basic Details**

| Property Type: | Residential |  |
|----------------|-------------|--|
| Listing Type:  |             |  |
| Listing ID:    | 147467      |  |
| Price:         | \$84,500    |  |
| Year Built:    | 1915        |  |
| Lot Area:      | 20 Acre     |  |