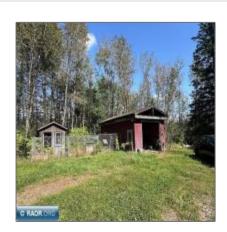

#### **Basic Details**

| Property Type: | Residential |  |
|----------------|-------------|--|
| Listing Type:  |             |  |
| Listing ID:    | 147467      |  |
| Price:         | \$84,500    |  |
| Year Built:    | 1915        |  |
| Lot Area:      | 20 Acre     |  |