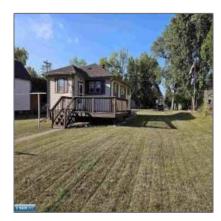

### Features

| √ Heating System: | Forced Air, Gas |
|-------------------|-----------------|
| ✓ Cooling System: | Central         |
| √ Basement:       | Block, Full     |
| √ Patio:          | Deck            |
|                   |                 |