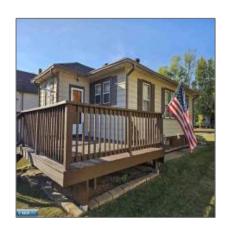

### Features

| √ Heating System: | Forced Air, Gas |
|-------------------|-----------------|
| ✓ Cooling System: | Central         |
| √ Basement:       | Block, Full     |
| √ Patio:          | Deck            |
|                   |                 |