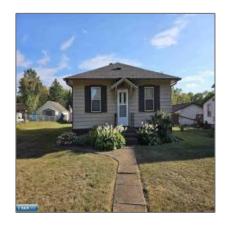

# Residential

- 202 Fayal Rd, Eveleth, Minnesota 55734

### **Basic Details**

| Property Type: | Residential |  |
|----------------|-------------|--|
| Listing Type:  |             |  |
| Listing ID:    | 147465      |  |
| Price:         | \$139,900   |  |
| Year Built:    | 1940        |  |
| Lot Area:      | 0.26 Acre   |  |