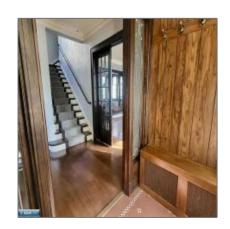

### Features

| √ Heating System: | Gas                          |
|-------------------|------------------------------|
| √ Basement:       | Block, Full                  |
| √ Fence:          | Chain Link                   |
| √ Fireplace:      | 1 Fireplace, Wood<br>Burning |
| √ Patio:          | Deck, Porch                  |