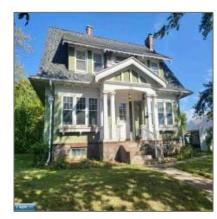

# Residential

- 520 McKinley Ave, Eveleth, Minnesota 55734

### **Basic Details**

| Property Type: | Residential      |  |
|----------------|------------------|--|
| Listing Type:  |                  |  |
| Listing ID:    | 147463           |  |
| Price:         | <b>\$199,200</b> |  |
| Year Built:    | 1920             |  |
| Lot Area:      | <b>0.18 Acre</b> |  |