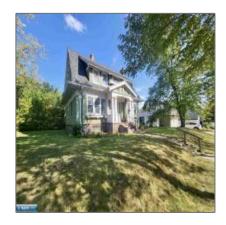

# Residential

- 520 McKinley Ave, Eveleth, Minnesota 55734

### **Basic Details**

| Property Type: | Residential      |  |
|----------------|------------------|--|
| Listing Type:  |                  |  |
| Listing ID:    | 147463           |  |
| Price:         | <b>\$199,200</b> |  |
| Year Built:    | 1920             |  |
| Lot Area:      | <b>0.18 Acre</b> |  |