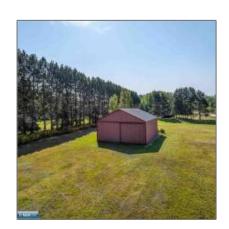

#### **Basic Details**

| Property Type: | Residential |
|----------------|-------------|
| Listing Type:  |             |
| Listing ID:    | 147458      |
| Price:         | \$288,000   |
| Year Built:    | 2002        |
| Lot Area:      | 2.70 Acre   |