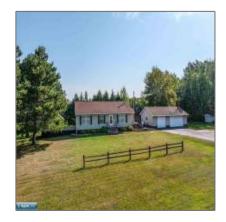

# Residential

- 6910 Highway 135, Embarrass, Minnesota 55732

#### **Basic Details**

| Property Type: | Residential |
|----------------|-------------|
| Listing Type:  |             |
| Listing ID:    | 147458      |
| Price:         | \$288,000   |
| Year Built:    | 2002        |
| Lot Area:      | 2.70 Acre   |