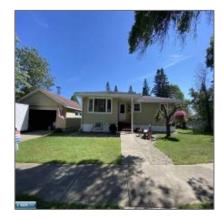

# Residential

- 320 Summit, Gilbert, Minnesota 55741-9999

#### **Basic Details**

| Property Type: | Residential      |  |
|----------------|------------------|--|
| Listing Type:  |                  |  |
| Listing ID:    | 147454           |  |
| Price:         | \$194,500        |  |
| Year Built:    | 1972             |  |
| Lot Area:      | <b>0.11 Acre</b> |  |