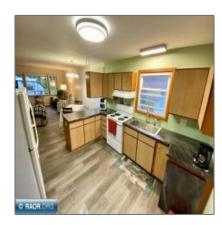

### Features

| $\sqrt{}$ | Heating System: | Gas, Wood, Hot Water         |
|-----------|-----------------|------------------------------|
| $\sqrt{}$ | Cooling System: | Ceiling Fan                  |
| $\sqrt{}$ | Basement:       | Block, Full                  |
| $\sqrt{}$ | Fence:          | Partial, Chain Link          |
| $\sqrt{}$ | Fireplace:      | 1 Fireplace, Wood<br>Burning |
| $\sqrt{}$ | Patio:          | Porch, Covered               |