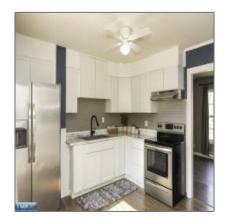

## Residential

- 24 Cherry Circle, Babbitt, Minnesota 55706







Features



## **Basic Details**

| Property Type: | Residential |  |
|----------------|-------------|--|
| Listing Type:  |             |  |
| Listing ID:    | 147445      |  |
| Price:         | \$159,900   |  |
| Year Built:    | 1956        |  |
| Lot Area       | 0.36 Acre   |  |

| √ Heating System: | Baseboard, Electric, Hot<br>Water |
|-------------------|-----------------------------------|
| √ Basement:       | Full, Poured                      |
| √ Patio:          | Deck                              |

## Address Map

| Country:       | US              |  |
|----------------|-----------------|--|
| State:         | MN              |  |
| City:          | Babbitt         |  |
| Zipcode:       | 55706           |  |
| Street:        | Cherry Circle   |  |
| Street Number: | 24