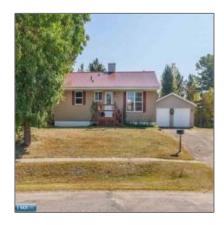

## Residential

- 24 Cherry Circle, Babbitt, Minnesota 55706

Features

## **Basic Details**

| Property Type: | Residential |  |
|----------------|-------------|--|
| Listing Type:  |             |  |
| Listing ID:    | 147445      |  |
| Price:         | \$159,900   |  |
| Year Built:    | 1956        |  |
| Lot Area       | 0.36 Acre   |  |

## Address Map

| Country:       | US              |  |
|----------------|-----------------|--|
| State:         | MN              |  |
| City:          | Babbitt         |  |
| Zipcode:       | 55706           |  |
| Street:        | Cherry Circle   |  |
| Street Number: | 24              |  |
| Floor Number:  | 0               |  |
| Longitude:     | W92° 4' 11.8''  |  |
| Latitude:      | N47° 42' 29.4'' |  |
|                |                 |  |