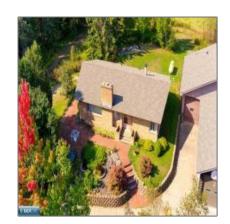

# Residential

- 3803 Salmi Road, Hibbing, Minnesota 55746-0000

### **Basic Details**

| Property Type: | Residential |  |
|----------------|-------------|--|
| Listing Type:  |             |  |
| Listing ID:    | 147444      |  |
| Price:         | \$360,000   |  |
| Year Built:    | 1965        |  |
| Lot Area:      | 5 Acre      |  |

### Address Map

| Country:       | US             |  |
|----------------|----------------|--|
| State:         | MN             |  |
| City:          | Hibbing        |  |
| Zipcode:       | 55746-0000     |  |
| Street:        | Salmi Road     |  |
| Street Number: | 3803           |  |
| Floor Number:  | 0              |  |
| Longitude:     | W93° 3' 43.9'' |  |
| Latitude:      | N47° 25' 8''   |  |