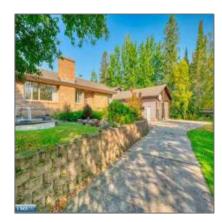

# Residential

- 3803 Salmi Road, Hibbing, Minnesota 55746-0000

### **Basic Details**

| Property Type: | Residential |  |
|----------------|-------------|--|
| Listing Type:  |             |  |
| Listing ID:    | 147444      |  |
| Price:         | \$360,000   |  |
| Year Built:    | 1965        |  |
| Lot Area:      | 5 Acre      |  |

### Address Map

| Country:       | US             |  |
|----------------|----------------|--|
| State:         | MN             |  |
| City:          | Hibbing        |  |
| Zipcode:       | 55746-0000     |  |
| Street:        | Salmi Road     |  |
| Street Number: | 3803           |  |
| Floor Number:  | 0              |  |
| Longitude:     | W93° 3' 43.9'' |  |
| Latitude:      | N47° 25' 8''   |  |