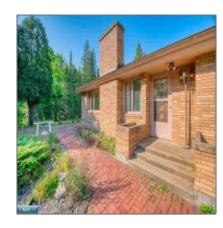

# Residential

- 3803 Salmi Road, Hibbing, Minnesota 55746-0000

### **Basic Details**

| Property Type: | Residential |  |
|----------------|-------------|--|
| Listing Type:  |             |  |
| Listing ID:    | 147444      |  |
| Price:         | \$360,000   |  |
| Year Built:    | 1965        |  |
| Lot Area:      | 5 Acre      |  |

### Features

| $\sqrt{}$ | Heating System: | Baseboard, Gas - Propane |
|-----------|-----------------|--------------------------|
| $\sqrt{}$ | Basement:       | Full, Poured             |
| √ I       | Fireplace:      | 2 Or More Fireplaces     |
| $\sqrt{}$ | Patio:          | Patio                    |