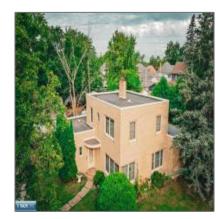

# Residential

- 613 Pierce St., Eveleth, Minnesota 55734

### **Basic Details**

| Property Type: | Residential |  |
|----------------|-------------|--|
| Listing Type:  |             |  |
| Listing ID:    | 147435      |  |
| Price:         | \$219,000   |  |
| Year Built:    | 1940        |  |
| Lot Area:      | 0 Acre      |  |