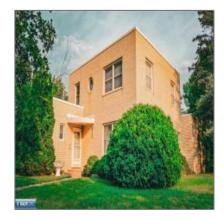

# Residential

- 613 Pierce St., Eveleth, Minnesota 55734

### **Basic Details**

| Property Type: | Residential |  |
|----------------|-------------|--|
| Listing Type:  |             |  |
| Listing ID:    | 147435      |  |
| Price:         | \$219,000   |  |
| Year Built:    | 1940        |  |
| Lot Area:      | 0 Acre      |  |