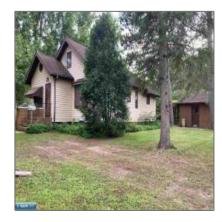

# Residential

- 3801 4th Ave E., Hibbing, Minnesota 55746

### **Basic Details**

| Property Type: | Residential |  |
|----------------|-------------|--|
| Listing Type:  |             |  |
| Listing ID:    | 147088      |  |
| Price:         | \$161,000   |  |
| Year Built:    | 1922        |  |
| Lot Area:      | 0 Acre      |  |