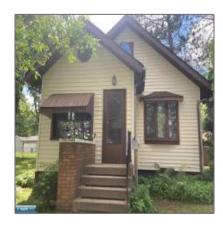

# Residential

- 3801 4th Ave E., Hibbing, Minnesota 55746

### **Basic Details**

| Property Type: | Residential |  |
|----------------|-------------|--|
| Listing Type:  |             |  |
| Listing ID:    | 147088      |  |
| Price:         | \$161,000   |  |
| Year Built:    | 1922        |  |
| Lot Area:      | 0 Acre      |  |