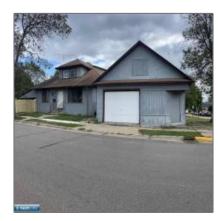

# Residential

- 416 4th Ave SW, chisholm, Minnesota 55719

### **Basic Details**

| Property Type: | Residential      |
|----------------|------------------|
| Listing Type:  |                  |
| Listing ID:    | 147420           |
| Price:         | <b>\$157,900</b> |
| Year Built:    | 1920             |
| Lot Area:      | <b>0.14 Acre</b> |