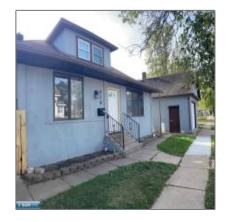

# Residential

- 416 4th Ave SW, chisholm, Minnesota 55719

### **Basic Details**

| Property Type: | Residential      |
|----------------|------------------|
| Listing Type:  |                  |
| Listing ID:    | 147420           |
| Price:         | <b>\$157,900</b> |
| Year Built:    | 1920             |
| Lot Area:      | <b>0.14 Acre</b> |