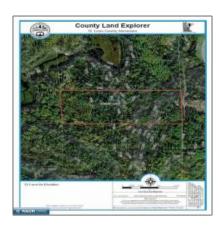

## Residential

- xx13.7 Crane Lake Rd, Crane Lake, Minnesota 55725

## **Basic Details**

| Property Type: | Residential |
|----------------|-------------|
| Listing Type:  |             |
| Listing ID:    | 147412      |
| Price:         | \$239,000   |
| Year Built:    | 0           |
| Lot Area:      | 13.70 Acre  |

## Address Map

| Country:       | US              |  |
|----------------|-----------------|--|
| State:         | MN              |  |
| City:          | Crane Lake      |  |
| Zipcode:       | 55725           |  |
| Street:        | Crane Lake Rd   |  |
| Street Number: | xx13.7          |  |
| Floor Number:  | 0               |  |
| Longitude:     | W93° 30' 18.3'' |  |
| Latitude:      | N48° 15' 27.6'' |  |