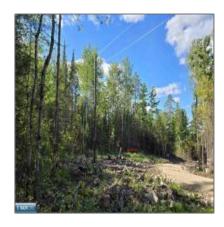

## Residential

- xx13.7 Crane Lake Rd, Crane Lake, Minnesota 55725

## **Basic Details**

| Property Type: | Residential |
|----------------|-------------|
| Listing Type:  |             |
| Listing ID:    | 147412      |
| Price:         | \$239,000   |
| Year Built:    | 0           |
| Lot Area:      | 13.70 Acre  |

## Address Map

| Country:       | US              |  |
|----------------|-----------------|--|
| State:         | MN              |  |
| City:          | Crane Lake      |  |
| Zipcode:       | 55725           |  |
| Street:        | Crane Lake Rd   |  |
| Street Number: | xx13.7          |  |
| Floor Number:  | 0               |  |
| Longitude:     | W93° 30' 18.3'' |  |
| Latitude:      | N48° 15' 27.6'' |  |