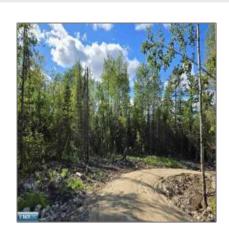

## Residential

- xx13.7 Crane Lake Rd, Crane Lake, Minnesota 55725

## **Basic Details**

| Property Type: | Residential |
|----------------|-------------|
| Listing Type:  |             |
| Listing ID:    | 147412      |
| Price:         | \$239,000   |
| Year Built:    | 0           |
| Lot Area:      | 13.70 Acre  |

## Address Map

| Country:       | US              |  |
|----------------|-----------------|--|
| State:         | MN              |  |
| City:          | Crane Lake      |  |
| Zipcode:       | 55725           |  |
| Street:        | Crane Lake Rd   |  |
| Street Number: | xx13.7          |  |
| Floor Number:  | 0               |  |
| Longitude:     | W93° 30' 18.3'' |  |
| Latitude:      | N48° 15' 27.6'' |  |