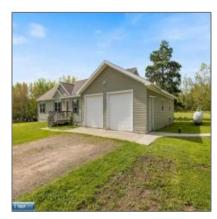

# Residential

- 9356 Old Hwy 169, Mt. Iron, Minnesota 55768

#### **Basic Details**

| Property Type: | Residential      |
|----------------|------------------|
| Listing Type:  |                  |
| Listing ID:    | 147410           |
| Price:         | \$380,000        |
| Year Built:    | 2014             |
| Lot Area:      | <b>5.30</b> Acre |