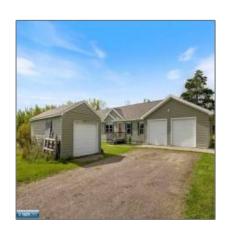

# Residential

- 9356 Old Hwy 169, Mt. Iron, Minnesota 55768

#### **Basic Details**

| Property Type: | Residential      |
|----------------|------------------|
| Listing Type:  |                  |
| Listing ID:    | 147410           |
| Price:         | \$380,000        |
| Year Built:    | 2014             |
| Lot Area:      | <b>5.30</b> Acre |