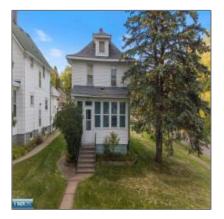

# Residential

- 5335 Wyoming St, Duluth, Minnesota 55804

#### Basic Details

| Property Type: | Residential      |
|----------------|------------------|
| Listing Type:  |                  |
| Listing ID:    | 147404           |
| Price:         | \$300,000        |
| Year Built:    | 1910             |
| Lot Area:      | <b>0.14 Acre</b> |