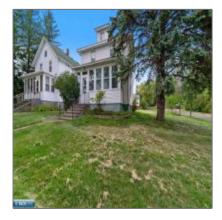

# Residential

- 5335 Wyoming St, Duluth, Minnesota 55804

#### Basic Details

| Property Type: | Residential      |
|----------------|------------------|
| Listing Type:  |                  |
| Listing ID:    | 147404           |
| Price:         | \$300,000        |
| Year Built:    | 1910             |
| Lot Area:      | <b>0.14 Acre</b> |