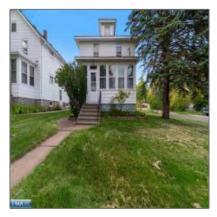

# Residential

- 5335 Wyoming St, Duluth, Minnesota 55804

#### Basic Details

| Property Type: | Residential      |
|----------------|------------------|
| Listing Type:  |                  |
| Listing ID:    | 147404           |
| Price:         | \$300,000        |
| Year Built:    | 1910             |
| Lot Area:      | <b>0.14 Acre</b> |