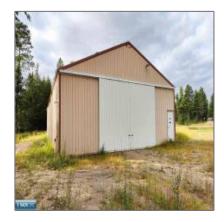

## Residential

- 7493 Hwy. 135 N, Embarrass, Minnesota 55732

## **Basic Details**

| Property Type: | Residential |  |
|----------------|-------------|--|
| Listing Type:  |             |  |
| Listing ID:    | 147403      |  |
| Price:         | \$199,000   |  |
| Year Built:    | 0           |  |
| Lot Area:      | 3.80 Acre   |  |