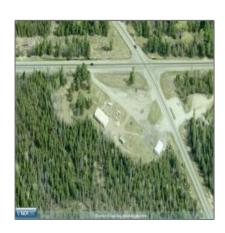

## Address Map

| Country:       | US              |  |
|----------------|-----------------|--|
| State:         | MN              |  |
| City:          | Embarrass       |  |
| Zipcode:       | 55732           |  |
| Street:        | Hwy. 135 N      |  |
| Street Number: | 7493            |  |
| Floor Number:  | 0               |  |
| Longitude:     | W93° 44' 28''   |  |
| Latitude:      | N47° 39' 33.5'' |  |