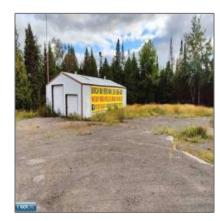

## Residential

- 7493 Hwy. 135 N, Embarrass, Minnesota 55732

## **Basic Details**

| Property Type: | Residential |  |
|----------------|-------------|--|
| Listing Type:  |             |  |
| Listing ID:    | 147403      |  |
| Price:         | \$199,000   |  |
| Year Built:    | 0           |  |
| Lot Area:      | 3.80 Acre   |  |