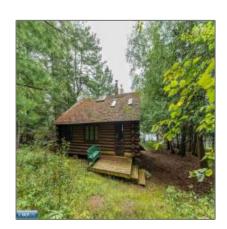

## Residential

- 5262 Ely Island S, Tower, Minnesota 55790

### **Basic Details**

| Property Type: | Residential |
|----------------|-------------|
| Listing Type:  |             |
| Listing ID:    | 147390      |
| Price:         | \$490,000   |
| Year Built:    | 0           |
| Lot Area:      | 39.25 Acre  |