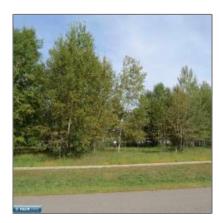

## Residential

- 28 Mulberry Lane, Babbitt, Minnesota 55706









## **Basic Details**

| Property Type: | Residential |  |
|----------------|-------------|--|
| Listing Type:  |             |  |
| Listing ID:    | 143040      |  |
| Price:         | \$16,000    |  |
| Year Built:    | 0           |  |
| Lot Area:      | 0 Acre      |  |

## Address Map

| Country:       | US             |  |
|----------------|----------------|--|
| State:         | MN             |  |
| City:          | Babbitt        |  |
| Zipcode:       | 55706          |  |
| Street:        | Mulberry Lane  |  |
| Street Number: | 28             |  |
| Floor Number:  | 0              |  |
| Longitude:     | W92° 2' 38.4'' |  |
| Latitude:      | N47° 42' 34.9" |  |

## Agent Info

Contact Our Office **(218)** 741-7000

 $\bowtie$  admin@culbertrealty.com

No Image

| - |  |  |