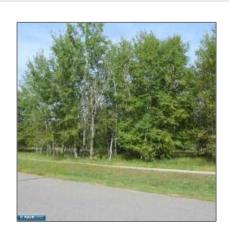

## Residential

- 28 Mulberry Lane, Babbitt, Minnesota 55706









## **Basic Details**

| Property Type: | Residential |  |
|----------------|-------------|--|
| Listing Type:  |             |  |
| Listing ID:    | 143040      |  |
| Price:         | \$16,000    |  |
| Year Built:    | 0           |  |
| Lot Area:      | 0 Acre      |  |

## Address Map

| Country:       | US             |  |
|----------------|----------------|--|
| State:         | MN             |  |
| City:          | Babbitt        |  |
| Zipcode:       | 55706          |  |
| Street:        | Mulberry Lane  |  |
| Street Number: | 28             |  |
| Floor Number:  | 0              |  |
| Longitude:     | W92° 2' 38.4'' |  |
| Latitude:      | N47° 42' 34.9" |  |

## Agent Info

Contact Our Office **(218)** 741-7000

 $\bowtie$  admin@culbertrealty.com

No Image

| - |  |  |  |