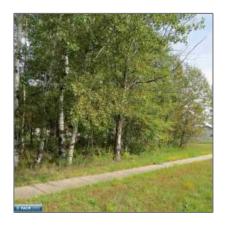

## Residential

- 28 Mulberry Lane, Babbitt, Minnesota 55706









## **Basic Details**

| Property Type: | Residential |  |
|----------------|-------------|--|
| Listing Type:  |             |  |
| Listing ID:    | 143040      |  |
| Price:         | \$16,000    |  |
| Year Built:    | 0           |  |
| Lot Area:      | 0 Acre      |  |

## Address Map

| Country:       | US             |  |
|----------------|----------------|--|
| State:         | MN             |  |
| City:          | Babbitt        |  |
| Zipcode:       | 55706          |  |
| Street:        | Mulberry Lane  |  |
| Street Number: | 28             |  |
| Floor Number:  | 0              |  |
| Longitude:     | W92° 2' 38.4'' |  |
| Latitude:      | N47° 42' 34.9" |  |

## Agent Info

Contact Our Office **(218)** 741-7000

 $\bowtie$  admin@culbertrealty.com

No Image

| - |  |  |