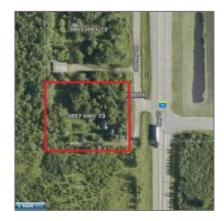

## Commercial

- 3857 HWY 73, HIBBING, Minnesota 55746

## Address Map

| US             |                                              |
|----------------|----------------------------------------------|
| MN             |                                              |
| HIBBING        |                                              |
| 55746          |                                              |
| HWY 73         |                                              |
| 3857           |                                              |
| 0              |                                              |
| W93° 2' 12.5"  |                                              |
| N47° 23' 48.5" |                                              |
|                | MN HIBBING 55746 HWY 73 3857 0 W93° 2' 12.5" |