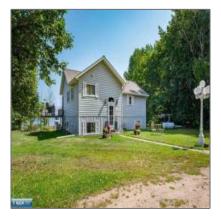

## Residential

- 28320 Hwy 65, Pengilly, Minnesota 55775

## Basic Details

| Property Type: | Residential |
|----------------|-------------|
| Listing Type:  |             |
| Listing ID:    | 146032      |
| Price:         | \$749,000   |
| Year Built:    | 1995        |
| Lot Area:      | 2.44 Acre   |