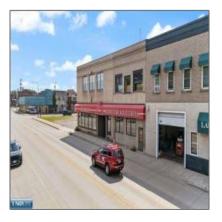

## Commercial

- 214 2nd Ave, Virginia, Minnesota 55792

## Basic Details

| Property Type: | Commercial |
|----------------|------------|
| Listing Type:  |            |
| Listing ID:    | 147378     |
| Price:         | \$425,000  |
| Year Built:    | 1938       |
| Lot Area:      | 0 Acre     |
|                |            |