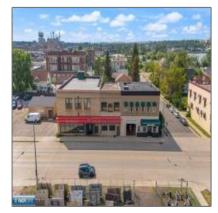

## Commercial

- 214 2nd Ave, Virginia, Minnesota 55792

## Basic Details

| Property Type: | Commercial |
|----------------|------------|
| Listing Type:  |            |
| Listing ID:    | 147378     |
| Price:         | \$425,000  |
| Year Built:    | 1938       |
| Lot Area:      | 0 Acre     |
|                |            |