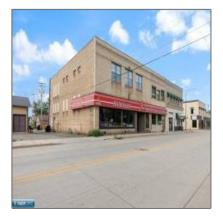

## Commercial

- 214 2nd Ave, Virginia, Minnesota 55792

## Basic Details

| Property Type: | Commercial |
|----------------|------------|
| Listing Type:  |            |
| Listing ID:    | 147378     |
| Price:         | \$425,000  |
| Year Built:    | 1938       |
| Lot Area:      | 0 Acre     |
|                |            |