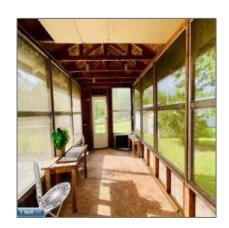

### Features

| $\sqrt{}$ | Heating System: | Forced Air, Gas       |
|-----------|-----------------|-----------------------|
| $\sqrt{}$ | Basement:       | Block                 |
| $\sqrt{}$ | Patio:          | Deck, Porch, Screened |