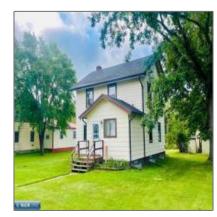

# Residential

- 102 South Ave., Marble, Minnesota 55764

#### **Basic Details**

| Property Type: | Residential      |  |
|----------------|------------------|--|
| Listing Type:  |                  |  |
| Listing ID:    | 147373           |  |
| Price:         | \$135,000        |  |
| Year Built:    | 1932             |  |
| Lot Area:      | <b>0.25 Acre</b> |  |