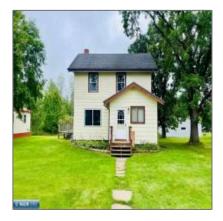

# Residential

- 102 South Ave., Marble, Minnesota 55764

#### **Basic Details**

| Property Type: | Residential      |  |
|----------------|------------------|--|
| Listing Type:  |                  |  |
| Listing ID:    | 147373           |  |
| Price:         | \$135,000        |  |
| Year Built:    | 1932             |  |
| Lot Area:      | <b>0.25 Acre</b> |  |