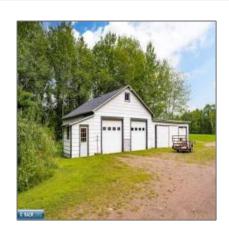

### **Basic Details**

| Property Type: | Residential |  |
|----------------|-------------|--|
| Listing Type:  |             |  |
| Listing ID:    | 147357      |  |
| Price:         | \$325,000   |  |
| Year Built:    | 1920        |  |
| Lot Area:      | 40 Acre     |  |