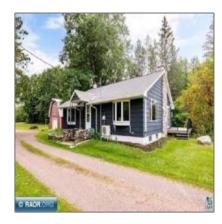

# Residential

- 23090 State Highway 18, Finlayson, Minnesota 55735

### **Basic Details**

| Property Type: | Residential |  |
|----------------|-------------|--|
| Listing Type:  |             |  |
| Listing ID:    | 147357      |  |
| Price:         | \$325,000   |  |
| Year Built:    | 1920        |  |
| Lot Area:      | 40 Acre     |  |