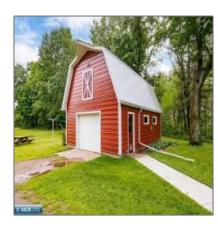

### **Basic Details**

| Property Type: | Residential |  |
|----------------|-------------|--|
| Listing Type:  |             |  |
| Listing ID:    | 147357      |  |
| Price:         | \$325,000   |  |
| Year Built:    | 1920        |  |
| Lot Area:      | 40 Acre     |  |