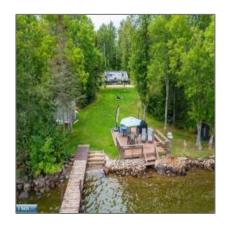

# Residential

- 5823 Pine Island N, Tower, Minnesota 55790

#### **Basic Details**

| Property Type: | Residential |  |
|----------------|-------------|--|
| Listing Type:  |             |  |
| Listing ID:    | 147355      |  |
| Price:         | \$315,000   |  |
| Year Built:    | 2022        |  |
| Lot Area:      | 2.55 Acre   |  |

## Address Map

| Country:       | US              |  |
|----------------|-----------------|--|
| State:         | MN              |  |
| City:          | Tower           |  |
| Zipcode:       | 55790           |  |
| Street:        | Pine Island N   |  |
| Street Number: | 5823            |  |
| Floor Number:  | 0               |  |
| Longitude:     | W93° 42' 4.3''  |  |
| Latitude:      | N47° 53' 20.1'' |  |