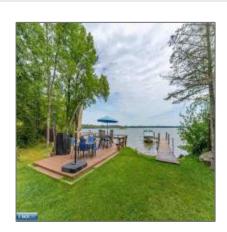

# Residential

- 5823 Pine Island N, Tower, Minnesota 55790

#### **Basic Details**

| Property Type: | Residential |  |
|----------------|-------------|--|
| Listing Type:  |             |  |
| Listing ID:    | 147355      |  |
| Price:         | \$315,000   |  |
| Year Built:    | 2022        |  |
| Lot Area:      | 2.55 Acre   |  |

### Features

| $\sqrt{}$ | Heating System: | Space Heaters |
|-----------|-----------------|---------------|
| $\sqrt{}$ | Patio:          | Deck          |