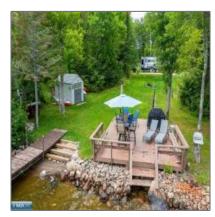

# Residential

- 5823 Pine Island N, Tower, Minnesota 55790

#### **Basic Details**

| Property Type: | Residential |  |
|----------------|-------------|--|
| Listing Type:  |             |  |
| Listing ID:    | 147355      |  |
| Price:         | \$315,000   |  |
| Year Built:    | 2022        |  |
| Lot Area:      | 2.55 Acre   |  |

### Features

| $\sqrt{}$ | Heating System: | Space Heaters |
|-----------|-----------------|---------------|
| $\sqrt{}$ | Patio:          | Deck          |