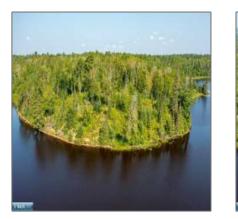

## Waterfront

- TBD Pike River Flowage, Tower, Minnesota 55790

## **Basic Details**

| Property Type: | Waterfront |  |
|----------------|------------|--|
| Listing Type:  |            |  |
| Listing ID:    | 147334     |  |
| Price:         | \$97,000   |  |
| Year Built:    | 0          |  |
| Lot Area:      | 8 Acre     |  |
|                |            |  |

## Address Map

| Country:       | US                 |  |
|----------------|--------------------|--|
| State:         | MN                 |  |
| City:          | Tower              |  |
| Zipcode:       | 55790              |  |
| Street:        | Pike River Flowage |  |
| Street Number: | TBD                |  |
| Floor Number:  | 0                  |  |
| Longitude:     | W93° 37' 4.5''     |  |
| Latitude:      | N47° 47' 1.8''     |  |