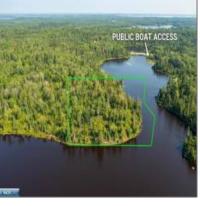

## Waterfront

- TBD Pike River Flowage, Tower, Minnesota 55790

## **Basic Details**

| Property Type: | Waterfront |  |
|----------------|------------|--|
| Listing Type:  |            |  |
| Listing ID:    | 147334     |  |
| Price:         | \$97,000   |  |
| Year Built:    | 0          |  |
| Lot Area:      | 8 Acre     |  |
|                |            |  |

## Address Map

| Country:       | US                 |  |
|----------------|--------------------|--|
| State:         | MN                 |  |
| City:          | Tower              |  |
| Zipcode:       | 55790              |  |
| Street:        | Pike River Flowage |  |
| Street Number: | TBD                |  |
| Floor Number:  | 0                  |  |
| Longitude:     | W93° 37' 4.5''     |  |
| Latitude:      | N47° 47' 1.8''     |  |