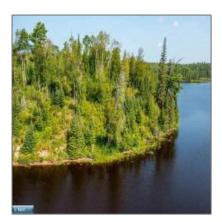

## Waterfront

- TBD Pike River Flowage, Tower, Minnesota 55790

## **Basic Details**

| Property Type: | Waterfront |  |
|----------------|------------|--|
| Listing Type:  |            |  |
| Listing ID:    | 147334     |  |
| Price:         | \$97,000   |  |
| Year Built:    | 0          |  |
| Lot Area:      | 8 Acre     |  |
|                |            |  |

## Address Map

| Country:       | US                 |  |
|----------------|--------------------|--|
| State:         | MN                 |  |
| City:          | Tower              |  |
| Zipcode:       | 55790              |  |
| Street:        | Pike River Flowage |  |
| Street Number: | TBD                |  |
| Floor Number:  | 0                  |  |
| Longitude:     | W93° 37' 4.5''     |  |
| Latitude:      | N47° 47' 1.8''     |  |