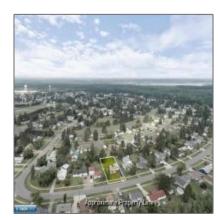

### Address Map

| Country:       | US             |  |
|----------------|----------------|--|
| State:         | MN             |  |
| City:          | Babbitt        |  |
| Zipcode:       | 55706          |  |
| Street:        | Elm Blvd.      |  |
| Street Number: | 35             |  |
| Floor Number:  | 0              |  |
| Longitude:     | W92° 3' 57.9'' |  |
| Latitude:      | N47° 42' 18.5" |  |
|                |                |  |