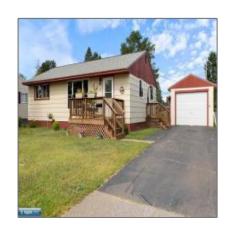

# Residential

- 35 Elm Blvd., Babbitt, Minnesota 55706

#### **Basic Details**

| Property Type: | Residential      |
|----------------|------------------|
| Listing Type:  |                  |
| Listing ID:    | 147333           |
| Price:         | \$152,900        |
| Year Built:    | 1956             |
| Lot Area:      | <b>0.28</b> Acre |

#### Features

| √ Heating System: | Forced Air, Gas |
|-------------------|-----------------|
| √ Cooling System: | Central         |
| √ Basement:       | Block, Full     |
| √ Fence:          | Chain Link      |
| √ Patio:          | Deck, Patio     |