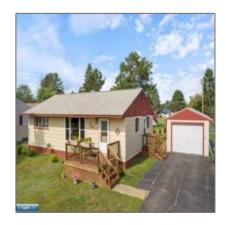

# Residential

- 35 Elm Blvd., Babbitt, Minnesota 55706

#### **Basic Details**

| Property Type: | Residential      |
|----------------|------------------|
| Listing Type:  |                  |
| Listing ID:    | 147333           |
| Price:         | \$152,900        |
| Year Built:    | 1956             |
| Lot Area:      | <b>0.28</b> Acre |

#### Features

| √ Heating System: | Forced Air, Gas |
|-------------------|-----------------|
| √ Cooling System: | Central         |
| √ Basement:       | Block, Full     |
| √ Fence:          | Chain Link      |
| √ Patio:          | Deck, Patio     |