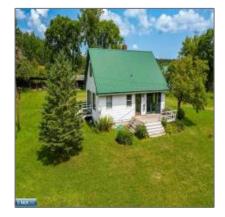

# Residential

- 10705 Hwy 65, Gheen, Minnesota 55771

#### Basic Details

| Property Type: | Residential |
|----------------|-------------|
| Listing Type:  |             |
| Listing ID:    | 147326      |
| Price:         | \$599,000   |
| Year Built:    | 1962        |
| Lot Area:      | 135 Acre    |

## Address Map

| Country:       | US              |  |
|----------------|-----------------|--|
| State:         | MN              |  |
| City:          | Gheen           |  |
| Zipcode:       | 55771           |  |
| Street:        | Hwy 65          |  |
| Street Number: | 10705           |  |
| Floor Number:  | 0               |  |
| Longitude:     | W94° 51' 21.8'' |  |
| Latitude:      | N47° 58' 40.8'' |  |