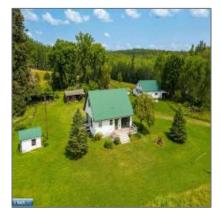

# Residential

- 10705 Hwy 65, Gheen, Minnesota 55771

#### Basic Details

| Property Type: | Residential |
|----------------|-------------|
| Listing Type:  |             |
| Listing ID:    | 147326      |
| Price:         | \$599,000   |
| Year Built:    | 1962        |
| Lot Area:      | 135 Acre    |

## Address Map

| Country:       | US              |  |
|----------------|-----------------|--|
| State:         | MN              |  |
| City:          | Gheen           |  |
| Zipcode:       | 55771           |  |
| Street:        | Hwy 65          |  |
| Street Number: | 10705           |  |
| Floor Number:  | 0               |  |
| Longitude:     | W94° 51' 21.8'' |  |
| Latitude:      | N47° 58' 40.8'' |  |