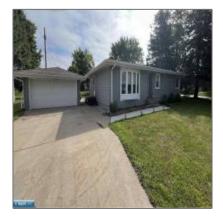

# Residential - 220 Park Drive, Hibbing, Minnesota 55746

### Basic Details

| Property Type: | Residential |  |
|----------------|-------------|--|
| Listing Type:  |             |  |
| Listing ID:    | 147321      |  |
| Price:         | \$225,000   |  |
| Year Built:    | 1961        |  |
| Lot Area:      | 0 Acre      |  |