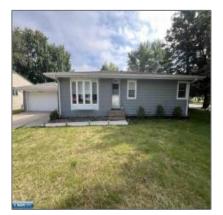

# Residential - 220 Park Drive, Hibbing, Minnesota 55746

### Basic Details

| Property Type: | Residential |  |
|----------------|-------------|--|
| Listing Type:  |             |  |
| Listing ID:    | 147321      |  |
| Price:         | \$225,000   |  |
| Year Built:    | 1961        |  |
| Lot Area:      | 0 Acre      |  |