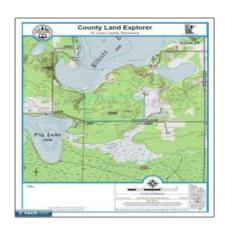

## Residential

- TBD Central Lakes Road, Eveleth, Minnesota 55734

## **Basic Details**

| Property Type: | Residential |  |
|----------------|-------------|--|
| Listing Type:  |             |  |
| Listing ID:    | 147315      |  |
| Price:         | \$119,900   |  |
| Year Built:    | 0           |  |
| Lot Area:      | 80 Acre     |  |

## Address Map

| Country:       | US                        |  |
|----------------|---------------------------|--|
| State:         | MN                        |  |
| City:          | Eveleth                   |  |
| Zipcode:       | 55734                     |  |
| Street:        | <b>Central Lakes Road</b> |  |
| Street Number: | TBD                       |  |
| Floor Number:  | 0                         |  |
| Longitude:     | W93° 29' 6.7"             |  |
| Latitude:      | N47° 25' 10.9''           |  |