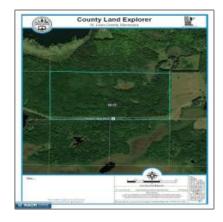

## Residential

- TBD Central Lakes Road, Eveleth, Minnesota 55734

## **Basic Details**

| Property Type: | Residential |  |
|----------------|-------------|--|
| Listing Type:  |             |  |
| Listing ID:    | 147315      |  |
| Price:         | \$119,900   |  |
| Year Built:    | 0           |  |
| Lot Area:      | 80 Acre     |  |

## Address Map

| Country:       | US                        |  |
|----------------|---------------------------|--|
| State:         | MN                        |  |
| City:          | Eveleth                   |  |
| Zipcode:       | 55734                     |  |
| Street:        | <b>Central Lakes Road</b> |  |
| Street Number: | TBD                       |  |
| Floor Number:  | 0                         |  |
| Longitude:     | W93° 29' 6.7"             |  |
| Latitude:      | N47° 25' 10.9''           |  |