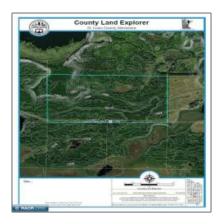

## Residential

- TBD Central Lakes Road, Eveleth, Minnesota 55734

## **Basic Details**

| Property Type: | Residential |  |
|----------------|-------------|--|
| Listing Type:  |             |  |
| Listing ID:    | 147315      |  |
| Price:         | \$119,900   |  |
| Year Built:    | 0           |  |
| Lot Area:      | 80 Acre     |  |

## Address Map

| Country:       | US                        |  |
|----------------|---------------------------|--|
| State:         | MN                        |  |
| City:          | Eveleth                   |  |
| Zipcode:       | 55734                     |  |
| Street:        | <b>Central Lakes Road</b> |  |
| Street Number: | TBD                       |  |
| Floor Number:  | 0                         |  |
| Longitude:     | W93° 29' 6.7"             |  |
| Latitude:      | N47° 25' 10.9''           |  |