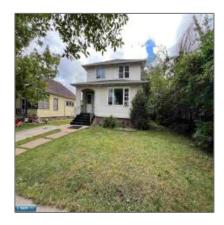

## Residential

- 2224 2nd Ave, Hibbing, Minnesota 55746

#### **Basic Details**

| Property Type: | Residential      |  |
|----------------|------------------|--|
| Listing Type:  |                  |  |
| Listing ID:    | 147311           |  |
| Price:         | \$172,000        |  |
| Year Built:    | 1925             |  |
| Lot Area:      | <b>0.14 Acre</b> |  |