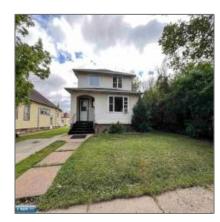

## Residential

- 2224 2nd Ave, Hibbing, Minnesota 55746

#### **Basic Details**

| Property Type: | Residential      |  |
|----------------|------------------|--|
| Listing Type:  |                  |  |
| Listing ID:    | 147311           |  |
| Price:         | \$172,000        |  |
| Year Built:    | 1925             |  |
| Lot Area:      | <b>0.14 Acre</b> |  |