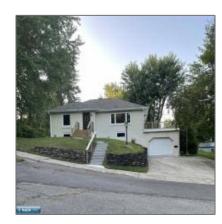

# Residential

- 1011 Jefferson St, Eveleth, Minnesota 55734

#### Basic Details

| Property Type: | Residential      |  |
|----------------|------------------|--|
| Listing Type:  |                  |  |
| Listing ID:    | 147307           |  |
| Price:         | \$317,000        |  |
| Year Built:    | 1952             |  |
| Lot Area:      | <b>0.31 Acre</b> |  |
|                |                  |  |

#### Features

| √ Heating System: | Gas, Electric, Dual<br>Fuel/off Peak            |
|-------------------|-------------------------------------------------|
| √ Cooling System: | See Remarks, None                               |
| √ Basement:       | Block, Full, Walkout                            |
| √ Fireplace:      | Free Standing, Gas Log,<br>2 Or More Fireplaces |
| √ Patio:          | Deck, Patio                                     |