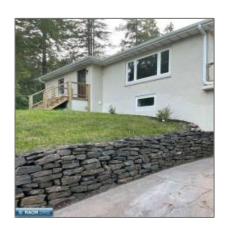

# Residential

- 1011 Jefferson St, Eveleth, Minnesota 55734

#### Basic Details

| Property Type: | Residential      |  |
|----------------|------------------|--|
| Listing Type:  |                  |  |
| Listing ID:    | 147307           |  |
| Price:         | \$317,000        |  |
| Year Built:    | 1952             |  |
| Lot Area:      | <b>0.31 Acre</b> |  |
|                |                  |  |

#### Features

| √ Heating System: | Gas, Electric, Dual<br>Fuel/off Peak            |
|-------------------|-------------------------------------------------|
| √ Cooling System: | See Remarks, None                               |
| √ Basement:       | Block, Full, Walkout                            |
| √ Fireplace:      | Free Standing, Gas Log,<br>2 Or More Fireplaces |
| √ Patio:          | Deck, Patio                                     |