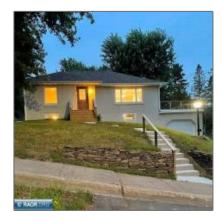

# Residential

- 1011 Jefferson St, Eveleth, Minnesota 55734

#### Basic Details

| Property Type: | Residential      |  |
|----------------|------------------|--|
| Listing Type:  |                  |  |
| Listing ID:    | 147307           |  |
| Price:         | \$317,000        |  |
| Year Built:    | 1952             |  |
| Lot Area:      | <b>0.31 Acre</b> |  |
|                |                  |  |

#### Features

| √ Heating System: | Gas, Electric, Dual<br>Fuel/off Peak            |
|-------------------|-------------------------------------------------|
| √ Cooling System: | See Remarks, None                               |
| √ Basement:       | Block, Full, Walkout                            |
| √ Fireplace:      | Free Standing, Gas Log,<br>2 Or More Fireplaces |
| √ Patio:          | Deck, Patio                                     |