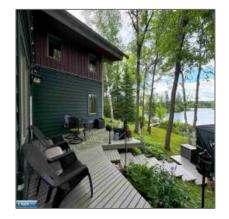

# Residential

- 5441 Vermilion Trail, Gilbert, Minnesota 55741

#### **Basic Details**

| Property Type: | Residential |
|----------------|-------------|
| Listing Type:  |             |
| Listing ID:    | 147304      |
| Price:         | \$698,500   |
| Year Built:    | 1993        |
| Lot Area:      | 6.70 Acre   |

#### Features

| √ Heating System: | Baseboard, Electric, Dual<br>Fuel/off Peak, Off Pk<br>Storage Units |
|-------------------|---------------------------------------------------------------------|
| √ Basement:       | Slab                                                                |
| √ Fireplace:      | 1 Fireplace, Gas Log                                                |
| √ Patio:          | Deck                                                                |