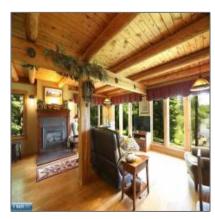

# Residential

- 5441 Vermilion Trail, Gilbert, Minnesota 55741

#### Features

| √ Heating System: | Baseboard, Electric, Dual<br>Fuel/off Peak, Off Pk<br>Storage Units |
|-------------------|---------------------------------------------------------------------|
| √ Basement:       | Slab                                                                |
| √ Fireplace:      | 1 Fireplace, Gas Log                                                |
| √ Patio:          | Deck                                                                |