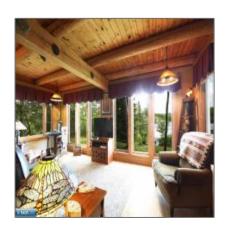

# Residential

- 5441 Vermilion Trail, Gilbert, Minnesota 55741

#### Features

| √ Heating System: | Baseboard, Electric, Dual<br>Fuel/off Peak, Off Pk<br>Storage Units |
|-------------------|---------------------------------------------------------------------|
| √ Basement:       | Slab                                                                |
| √ Fireplace:      | 1 Fireplace, Gas Log                                                |
| √ Patio:          | Deck                                                                |