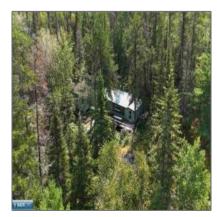

# Residential

- 682 East Bay, Crane Lake, Minnesota 55725

#### **Basic Details**

| Property Type: | Residential |  |
|----------------|-------------|--|
| Listing Type:  |             |  |
| Listing ID:    | 147299      |  |
| Price:         | \$174,000   |  |
| Year Built:    | 1960        |  |
| Lot Area:      | 1.50 Acre   |  |