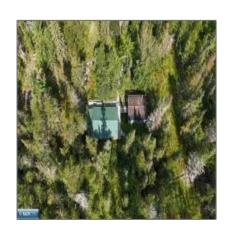

# Residential

- 682 East Bay, Crane Lake, Minnesota 55725

#### **Basic Details**

| Property Type: | Residential |  |
|----------------|-------------|--|
| Listing Type:  |             |  |
| Listing ID:    | 147299      |  |
| Price:         | \$174,000   |  |
| Year Built:    | 1960        |  |
| Lot Area:      | 1.50 Acre   |  |