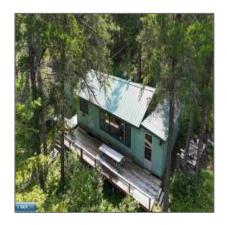

# Residential

- 682 East Bay, Crane Lake, Minnesota 55725

#### **Basic Details**

| Property Type: | Residential |  |
|----------------|-------------|--|
| Listing Type:  |             |  |
| Listing ID:    | 147299      |  |
| Price:         | \$174,000   |  |
| Year Built:    | 1960        |  |
| Lot Area:      | 1.50 Acre   |  |