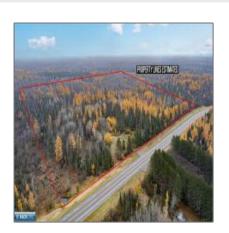

## Residential

- 1158 Townline Road, Brimson, Minnesota 55602-0000

## **Basic Details**

| Property Type: | Residential |
|----------------|-------------|
| Listing Type:  |             |
| Listing ID:    | 147297      |
| Price:         | \$119,000   |
| Year Built:    | 0           |
| Lot Area:      | 40 Acre     |

## Address Map

| Country:       | US                   |  |
|----------------|----------------------|--|
| State:         | MN                   |  |
| City:          | Brimson              |  |
| Zipcode:       | 55602-0000           |  |
| Street:        | <b>Townline Road</b> |  |
| Street Number: | 1158                 |  |
| Floor Number:  | 0                    |  |
| Longitude:     | W92° 12' 18.1"       |  |
| Latitude:      | N47° 23' 47''        |  |