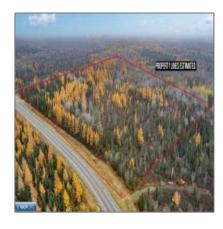

## Residential

- 1158 Townline Road, Brimson, Minnesota 55602-0000

## **Basic Details**

| Property Type: | Residential |
|----------------|-------------|
| Listing Type:  |             |
| Listing ID:    | 147297      |
| Price:         | \$119,000   |
| Year Built:    | 0           |
| Lot Area:      | 40 Acre     |

## Address Map

| Country:       | US                   |  |
|----------------|----------------------|--|
| State:         | MN                   |  |
| City:          | Brimson              |  |
| Zipcode:       | 55602-0000           |  |
| Street:        | <b>Townline Road</b> |  |
| Street Number: | 1158                 |  |
| Floor Number:  | 0                    |  |
| Longitude:     | W92° 12' 18.1"       |  |
| Latitude:      | N47° 23' 47''        |  |