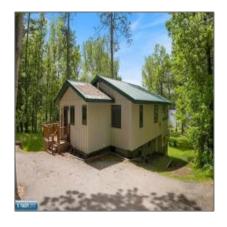

# Residential

- 1583 McKinley Park Acres Road, Tower, Minnesota 55790

#### **Basic Details**

| Property Type: | Residential |  |
|----------------|-------------|--|
| Listing Type:  |             |  |
| Listing ID:    | 146516      |  |
| Price:         | \$703,500   |  |
| Year Built:    | 1980        |  |
| Lot Area:      | 1.30 Acre   |  |