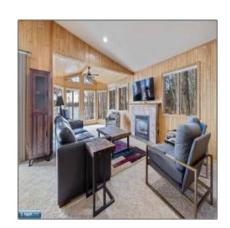

# Residential

- 1583 McKinley Park Acres Road, Tower, Minnesota 55790

#### **Features**

✓ Heating System: Gas - Propane, Electric, Radiator, Dual Fuel/off Peak
 ✓ Basement: Full, Walkout
 ✓ Fireplace: 1 Fireplace, Gas Log
 ✓ Patio: Deck, Patio, Porch, Covered, Enclosed, Screened