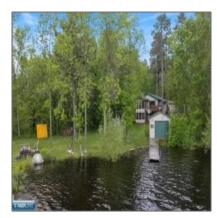

# Residential

- 1583 McKinley Park Acres Road, Tower, Minnesota 55790

#### **Basic Details**

| Property Type: | Residential |  |
|----------------|-------------|--|
| Listing Type:  |             |  |
| Listing ID:    | 146516      |  |
| Price:         | \$703,500   |  |
| Year Built:    | 1980        |  |
| Lot Area:      | 1.30 Acre   |  |