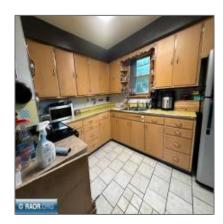

# Residential

- 1004 Madison Street, Ely, Minnesota 55731-0000

#### **Basic Details**

| Property Type: | Residential |  |
|----------------|-------------|--|
| Listing Type:  |             |  |
| Listing ID:    | 147290      |  |
| Price:         | \$185,000   |  |
| Year Built:    | 1960        |  |
| Lot Area:      | 0.16 Acre   |  |