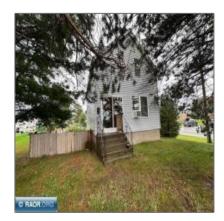

# Residential

- 1004 Madison Street, Ely, Minnesota 55731-0000

#### **Basic Details**

| Property Type: | Residential |  |
|----------------|-------------|--|
| Listing Type:  |             |  |
| Listing ID:    | 147290      |  |
| Price:         | \$185,000   |  |
| Year Built:    | 1960        |  |
| Lot Area:      | 0.16 Acre   |  |

## Address Map

| Country:       | US                    |  |
|----------------|-----------------------|--|
| State:         | MN                    |  |
| City:          | Ely                   |  |
| Zipcode:       | 55731-0000            |  |
| Street:        | <b>Madison Street</b> |  |
| Street Number: | 1004                  |  |
| Floor Number:  | 0                     |  |
| Longitude:     | W92° 8' 54.8''        |  |
| Latitude:      | N47° 54' 17.6''       |  |