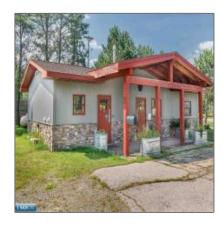

## Commercial

- 2121 Camp Street, Ely, Minnesota 55731

## **Basic Details**

| Property Type: | Commercial  |  |  |
|----------------|-------------|--|--|
| Listing Type:  |             |  |  |
| Listing ID:    | 147267      |  |  |
| Price:         | \$1,200,000 |  |  |
| Year Built:    | 1960        |  |  |
| Lot Area:      | 0 Acre      |  |  |