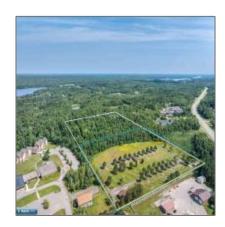

## Commercial

- 2121 Camp Street, Ely, Minnesota 55731

## **Basic Details**

| Property Type: | Commercial  |  |  |
|----------------|-------------|--|--|
| Listing Type:  |             |  |  |
| Listing ID:    | 147267      |  |  |
| Price:         | \$1,200,000 |  |  |
| Year Built:    | 1960        |  |  |
| Lot Area:      | 0 Acre      |  |  |

## Address Map

| Country:       | US                 |  |  |
|----------------|--------------------|--|--|
| State:         | MN                 |  |  |
| City:          | Ely                |  |  |
| Zipcode:       | 55731              |  |  |
| Street:        | <b>Camp Street</b> |  |  |
| Street Number: | 2121               |  |  |
| Floor Number:  | 0                  |  |  |
| Longitude:     | W92° 9' 52.5''     |  |  |
| Latitude:      | N47° 54' 15.9''    |  |  |