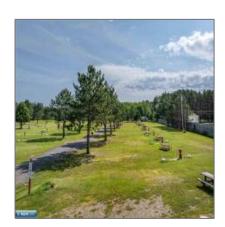

## Commercial

- 2121 Camp Street, Ely, Minnesota 55731

## **Basic Details**

| Property Type: | Commercial  |  |  |
|----------------|-------------|--|--|
| Listing Type:  |             |  |  |
| Listing ID:    | 147267      |  |  |
| Price:         | \$1,200,000 |  |  |
| Year Built:    | 1960        |  |  |
| Lot Area:      | 0 Acre      |  |  |