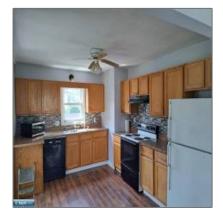

# Residential - 2902 2nd Ave, Hibbing, Minnesota 55746

#### Basic Details

| Property Type: | Residential |  |
|----------------|-------------|--|
| Listing Type:  |             |  |
| Listing ID:    | 147262      |  |
| Price:         | \$65,000    |  |
| Year Built:    | 1945        |  |
| Lot Area:      | 0.15 Acre   |  |