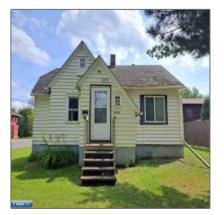

# Residential - 2902 2nd Ave, Hibbing, Minnesota 55746

#### Basic Details

| Property Type: | Residential |  |
|----------------|-------------|--|
| Listing Type:  |             |  |
| Listing ID:    | 147262      |  |
| Price:         | \$65,000    |  |
| Year Built:    | 1945        |  |
| Lot Area:      | 0.15 Acre   |  |