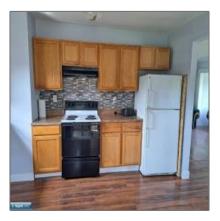

# Residential - 2902 2nd Ave, Hibbing, Minnesota 55746

#### Basic Details

| Property Type: | Residential |  |
|----------------|-------------|--|
| Listing Type:  |             |  |
| Listing ID:    | 147262      |  |
| Price:         | \$65,000    |  |
| Year Built:    | 1945        |  |
| Lot Area:      | 0.15 Acre   |  |