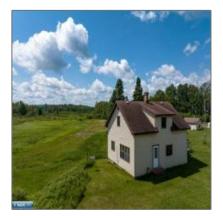

# Residential

- 3432 Salo Rd, Embarrass, Minnesota 55732

#### Basic Details

| Property Type: | Residential |  |
|----------------|-------------|--|
| Listing Type:  |             |  |
| Listing ID:    | 146976      |  |
| Price:         | \$219,000   |  |
| Year Built:    | 1920        |  |
| Lot Area:      | 80 Acre     |  |

## Address Map

| Country:       | US              |  |
|----------------|-----------------|--|
| State:         | MN              |  |
| City:          | Embarrass       |  |
| Zipcode:       | 55732           |  |
| Street:        | Salo Rd         |  |
| Street Number: | 3432            |  |
| Floor Number:  | 0               |  |
| Longitude:     | W93° 57' 48.9'' |  |
| Latitude:      | N47° 40' 38.3'' |  |