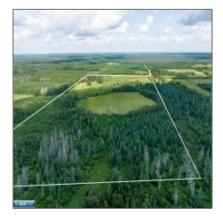

#### Basic Details

| Property Type: | Residential |  |
|----------------|-------------|--|
| Listing Type:  |             |  |
| Listing ID:    | 146976      |  |
| Price:         | \$219,000   |  |
| Year Built:    | 1920        |  |
| Lot Area:      | 80 Acre     |  |