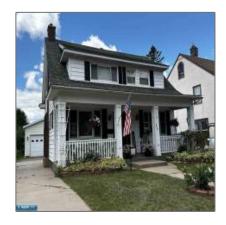

# Residential

- 711 Grant Ave, Eveleth, Minnesota 55734

### **Basic Details**

| Property Type: | Residential      |  |
|----------------|------------------|--|
| Listing Type:  |                  |  |
| Listing ID:    | 147224           |  |
| Price:         | \$179,000        |  |
| Year Built:    | 1920             |  |
| Lot Area:      | <b>0.12 Acre</b> |  |