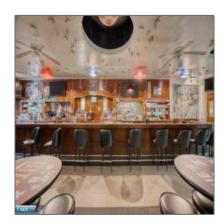

## Commercial

- 311 Grant Ave, Eveleth, Minnesota 55734-0000

## **Basic Details**

| Property Type: | Commercial |  |
|----------------|------------|--|
| Listing Type:  |            |  |
| Listing ID:    | 147217     |  |
| Price:         | \$125,000  |  |
| Year Built:    | 1908       |  |
| Lot Area:      | 0 Acre     |  |