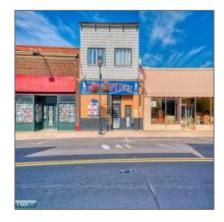

## Commercial

- 311 Grant Ave, Eveleth, Minnesota 55734-0000

## **Basic Details**

| Property Type: | Commercial |  |
|----------------|------------|--|
| Listing Type:  |            |  |
| Listing ID:    | 147217     |  |
| Price:         | \$125,000  |  |
| Year Built:    | 1908       |  |
| Lot Area:      | 0 Acre     |  |

## Address Map

| Country:       | US              |  |
|----------------|-----------------|--|
| State:         | MN              |  |
| City:          | Eveleth         |  |
| Zipcode:       | 55734-0000      |  |
| Street:        | Grant Ave       |  |
| Street Number: | 311             |  |
| Floor Number:  | 0               |  |
| Longitude:     | W93° 27' 34.9'' |  |
| Latitude:      | N47° 27' 46.4"  |  |