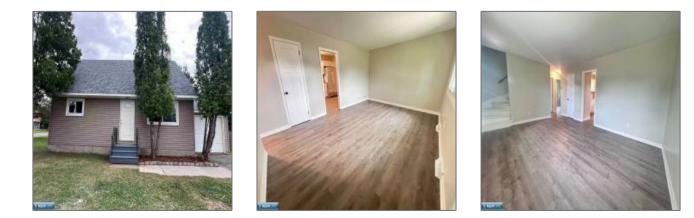

# Residential

- 322 Elmwood Rd, Hoyt Lakes, Minnesota 55750





#### Basic Details

| Property Type: | Residential |  |
|----------------|-------------|--|
| Listing Type:  |             |  |
| Listing ID:    | 147213      |  |
| Price:         | \$145,000   |  |
| Year Built:    | 1956        |  |
| Lot Area:      | 0.20 Acre   |  |

### Address Map

| Country:       | US              |  |
|----------------|-----------------|--|
| State:         | MN              |  |
| City:          | Hoyt Lakes      |  |
| Zipcode:       | 55750           |  |
| Street:        | Elmwood Rd      |  |
| Street Number: | 322             |  |
| Floor Number:  | 0               |  |
| Longitude:     | W93° 51' 38.3'' |  |
| Latitude:      | N47° 30' 58.9'' |  |
|                |                 |  |

#### Features

 $\checkmark$  Basement:

Full, Poured

## Agent Inf