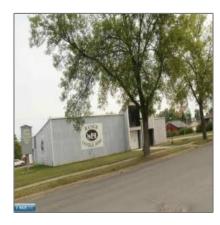

## Commercial

- 3702 2nd Avenue, Hibbing, Minnesota 55746

## **Basic Details**

| Property Type: | Commercial |  |  |  |
|----------------|------------|--|--|--|
| Listing Type:  |            |  |  |  |
| Listing ID:    | 147210     |  |  |  |
| Price:         | \$270,000  |  |  |  |
| Year Built:    | 1979       |  |  |  |
| Lot Area:      | 0 Acre     |  |  |  |

## Address Map

| Country:       | US              |  |
|----------------|-----------------|--|
| State:         | MN              |  |
| City:          | Hibbing         |  |
| Zipcode:       | 55746           |  |
| Street:        | 2nd Avenue      |  |
| Street Number: | 3702            |  |
| Floor Number:  | 0               |  |
| Longitude:     | W93° 3' 26.8''  |  |
| Latitude:      | N47° 24' 26.3'' |  |