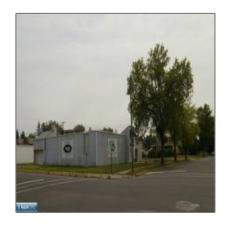

## Commercial

- 3702 2nd Avenue, Hibbing, Minnesota 55746

## **Basic Details**

| Property Type: | Commercial |  |  |  |
|----------------|------------|--|--|--|
| Listing Type:  |            |  |  |  |
| Listing ID:    | 147210     |  |  |  |
| Price:         | \$270,000  |  |  |  |
| Year Built:    | 1979       |  |  |  |
| Lot Area:      | 0 Acre     |  |  |  |

## Address Map

| Country:       | US              |  |
|----------------|-----------------|--|
| State:         | MN              |  |
| City:          | Hibbing         |  |
| Zipcode:       | 55746           |  |
| Street:        | 2nd Avenue      |  |
| Street Number: | 3702            |  |
| Floor Number:  | 0               |  |
| Longitude:     | W93° 3' 26.8''  |  |
| Latitude:      | N47° 24' 26.3'' |  |