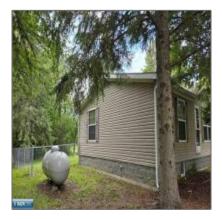

## Residential

- 5741 Hwy 53, Kabetogama, Minnesota 56669

## Basic Details

| Property Type: | Residential |
|----------------|-------------|
| Listing Type:  |             |
| Listing ID:    | 147191      |
| Price:         | \$259,900   |
| Year Built:    | 2004        |
| Lot Area:      | 40 Acre     |