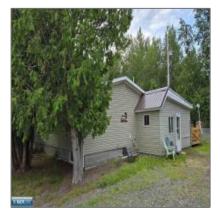

## Residential

- 5741 Hwy 53, Kabetogama, Minnesota 56669

## Basic Details

| Property Type: | Residential |
|----------------|-------------|
| Listing Type:  |             |
| Listing ID:    | 147191      |
| Price:         | \$259,900   |
| Year Built:    | 2004        |
| Lot Area:      | 40 Acre     |