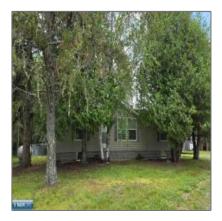

## Residential

- 5741 Hwy 53, Kabetogama, Minnesota 56669

## Basic Details

| Property Type: | Residential |
|----------------|-------------|
| Listing Type:  |             |
| Listing ID:    | 147191      |
| Price:         | \$259,900   |
| Year Built:    | 2004        |
| Lot Area:      | 40 Acre     |