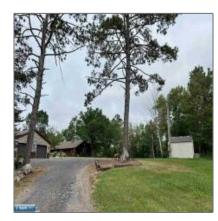

# Residential

- 6623 Hwy 73, Chisholm, Minnesota 55719

#### **Basic Details**

| Property Type: | Residential |  |
|----------------|-------------|--|
| Listing Type:  |             |  |
| Listing ID:    | 147176      |  |
| Price:         | \$555,000   |  |
| Year Built:    | 1975        |  |
| Lot Area:      | 38.75 Acre  |  |