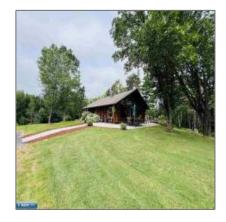

# Residential

- 6623 Hwy 73, Chisholm, Minnesota 55719

#### **Basic Details**

| Property Type: | Residential |  |
|----------------|-------------|--|
| Listing Type:  |             |  |
| Listing ID:    | 147176      |  |
| Price:         | \$555,000   |  |
| Year Built:    | 1975        |  |
| Lot Area:      | 38.75 Acre  |  |