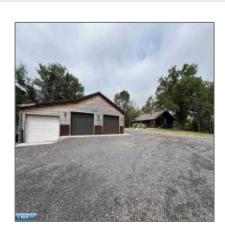

# Residential

- 6623 Hwy 73, Chisholm, Minnesota 55719

#### **Basic Details**

| Property Type: | Residential |  |
|----------------|-------------|--|
| Listing Type:  |             |  |
| Listing ID:    | 147176      |  |
| Price:         | \$555,000   |  |
| Year Built:    | 1975        |  |
| Lot Area:      | 38.75 Acre  |  |