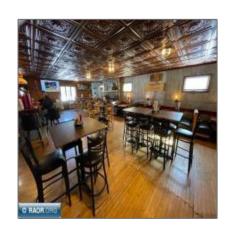

## Commercial

- 6699 Hwy 169, Tower, Minnesota 55790

## **Basic Details**

| Property Type: | Commercial |
|----------------|------------|
| Listing Type:  |            |
| Listing ID:    | 144748     |
| Price:         | \$295,000  |
| Year Built:    | 1974       |
| Lot Area:      | 0 Acre     |