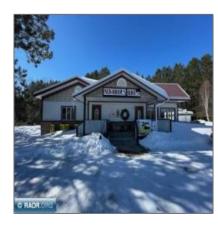

## Commercial

- 6699 Hwy 169, Tower, Minnesota 55790

## **Basic Details**

| Property Type: | Commercial |
|----------------|------------|
| Listing Type:  |            |
| Listing ID:    | 144748     |
| Price:         | \$295,000  |
| Year Built:    | 1974       |
| Lot Area:      | 0 Acre     |

## Address Map

| Country:       | US              |  |
|----------------|-----------------|--|
| State:         | MN              |  |
| City:          | Tower           |  |
| Zipcode:       | 55790           |  |
| Street:        | Hwy 169         |  |
| Street Number: | 6699            |  |
| Floor Number:  | 0               |  |
| Longitude:     | W93° 36' 14.2'' |  |
| Latitude:      | N47° 43' 47.5"  |  |