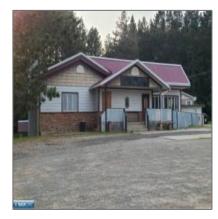

## Commercial

- 6699 Hwy 169, Tower, Minnesota 55790

## **Basic Details**

| Property Type: | Commercial |
|----------------|------------|
| Listing Type:  |            |
| Listing ID:    | 144748     |
| Price:         | \$295,000  |
| Year Built:    | 1974       |
| Lot Area:      | 0 Acre     |

## Address Map

| Country:       | US              |  |
|----------------|-----------------|--|
| State:         | MN              |  |
| City:          | Tower           |  |
| Zipcode:       | 55790           |  |
| Street:        | Hwy 169         |  |
| Street Number: | 6699            |  |
| Floor Number:  | 0               |  |
| Longitude:     | W93° 36' 14.2'' |  |
| Latitude:      | N47° 43' 47.5"  |  |