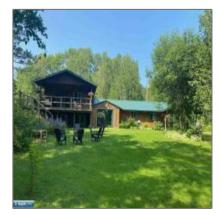

# Residential

- 11511 Hwy 1, Cook, Minnesota 55723

#### Basic Details

| Property Type: | Residential |  |
|----------------|-------------|--|
| Listing Type:  |             |  |
| Listing ID:    | 147136      |  |
| Price:         | \$309,000   |  |
| Year Built:    | 1970        |  |
| Lot Area:      | 37.64 Acre  |  |