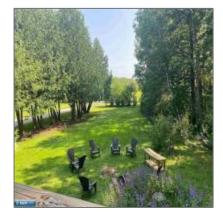

# Residential

- 11511 Hwy 1, Cook, Minnesota 55723

#### Basic Details

| Property Type: | Residential |  |
|----------------|-------------|--|
| Listing Type:  |             |  |
| Listing ID:    | 147136      |  |
| Price:         | \$309,000   |  |
| Year Built:    | 1970        |  |
| Lot Area:      | 37.64 Acre  |  |