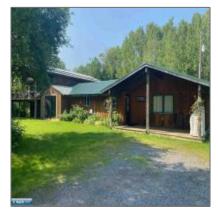

# Residential

- 11511 Hwy 1, Cook, Minnesota 55723

#### Basic Details

| Property Type: | Residential |  |
|----------------|-------------|--|
| Listing Type:  |             |  |
| Listing ID:    | 147136      |  |
| Price:         | \$309,000   |  |
| Year Built:    | 1970        |  |
| Lot Area:      | 37.64 Acre  |  |