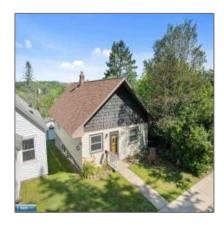

## Residential

- 625 North Court, Eveleth, Minnesota 55734

#### **Basic Details**

| Property Type: | Residential |  |
|----------------|-------------|--|
| Listing Type:  |             |  |
| Listing ID:    | 147131      |  |
| Price:         | \$95,000    |  |
| Year Built:    | 1911        |  |
| Lot Area:      | 0.09 Acre   |  |