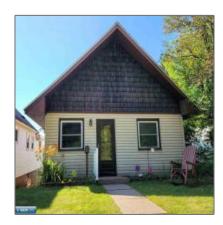

## Residential

- 625 North Court, Eveleth, Minnesota 55734

#### **Basic Details**

| Property Type: | Residential |  |
|----------------|-------------|--|
| Listing Type:  |             |  |
| Listing ID:    | 147131      |  |
| Price:         | \$95,000    |  |
| Year Built:    | 1911        |  |
| Lot Area:      | 0.09 Acre   |  |