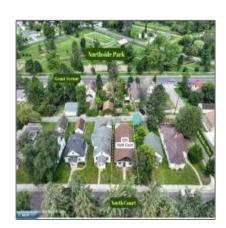

# Address Map

| Country:       | US              |  |
|----------------|-----------------|--|
| State:         | MN              |  |
| City:          | Eveleth         |  |
| Zipcode:       | 55734           |  |
| Street:        | North Court     |  |
| Street Number: | 625             |  |
| Floor Number:  | 0               |  |
| Longitude:     | W93° 27' 49.7'' |  |
| Latitude:      | N47° 28' 14.7'' |  |
|                |                 |  |