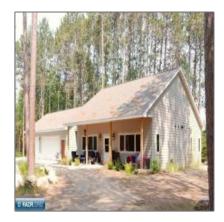

# Residential

- 1741 Everett Bay Rd, Tower, Minnesota 55790-0000

### **Basic Details**

| Property Type: | Residential |  |
|----------------|-------------|--|
| Listing Type:  |             |  |
| Listing ID:    | 147045      |  |
| Price:         | \$599,000   |  |
| Year Built:    | 2022        |  |
| Lot Area:      | 4.75 Acre   |  |