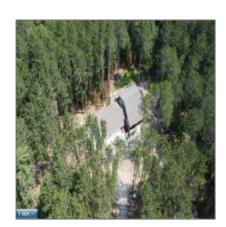

# Residential

- 1741 Everett Bay Rd, Tower, Minnesota 55790-0000

### **Basic Details**

| Property Type: | Residential |  |
|----------------|-------------|--|
| Listing Type:  |             |  |
| Listing ID:    | 147045      |  |
| Price:         | \$599,000   |  |
| Year Built:    | 2022        |  |
| Lot Area:      | 4.75 Acre   |  |

## Address Map

| US              |
|-----------------|
| MN              |
| Tower           |
| 55790-0000      |
| Everett Bay Rd  |
| 1741            |
| 0               |
| W93° 37' 46.1'' |
| N47° 50' 22.9'' |
|                 |