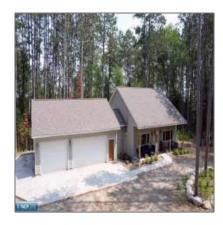

# Residential

- 1741 Everett Bay Rd, Tower, Minnesota 55790-0000

### **Basic Details**

| Property Type: | Residential |  |
|----------------|-------------|--|
| Listing Type:  |             |  |
| Listing ID:    | 147045      |  |
| Price:         | \$599,000   |  |
| Year Built:    | 2022        |  |
| Lot Area:      | 4.75 Acre   |  |